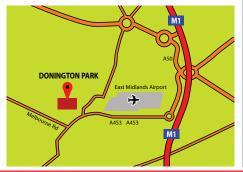

Donington Park is situated right at the heart of England, just minutes from M1 Junction 23A or Junction 24 southbound.

SAT NAV ADDRESS Donington Park, Castle Donington, Derby, DE74 2RP