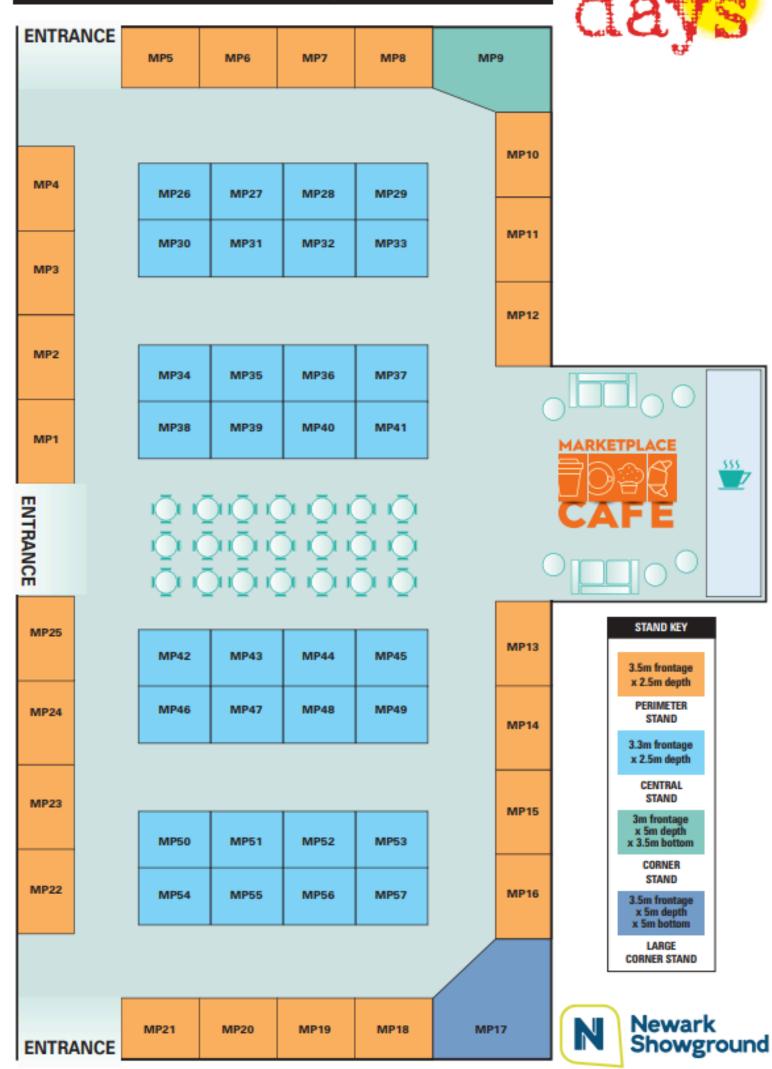

## MARKETPLACE STANDS.

## STAND SIZES.

PERIMETER STAND 3.5M FRONTAGE BY 2.5M DEPTH **±3,095 (+VAT)** 

CENTRAL STAND 3.3M FRONTAGE BY 2.5M DEPTH **±2,995 (+VAT)** 

CORNER STAND 3M FRONTAGE BY 5M DEPTH BY 3.5M **±3,595 (+VAT)** 

LARGE CORNER STAND 3.5M FRONTAGE BY 5M DEPTH BY 5M **±3,695 (+VAT)** 