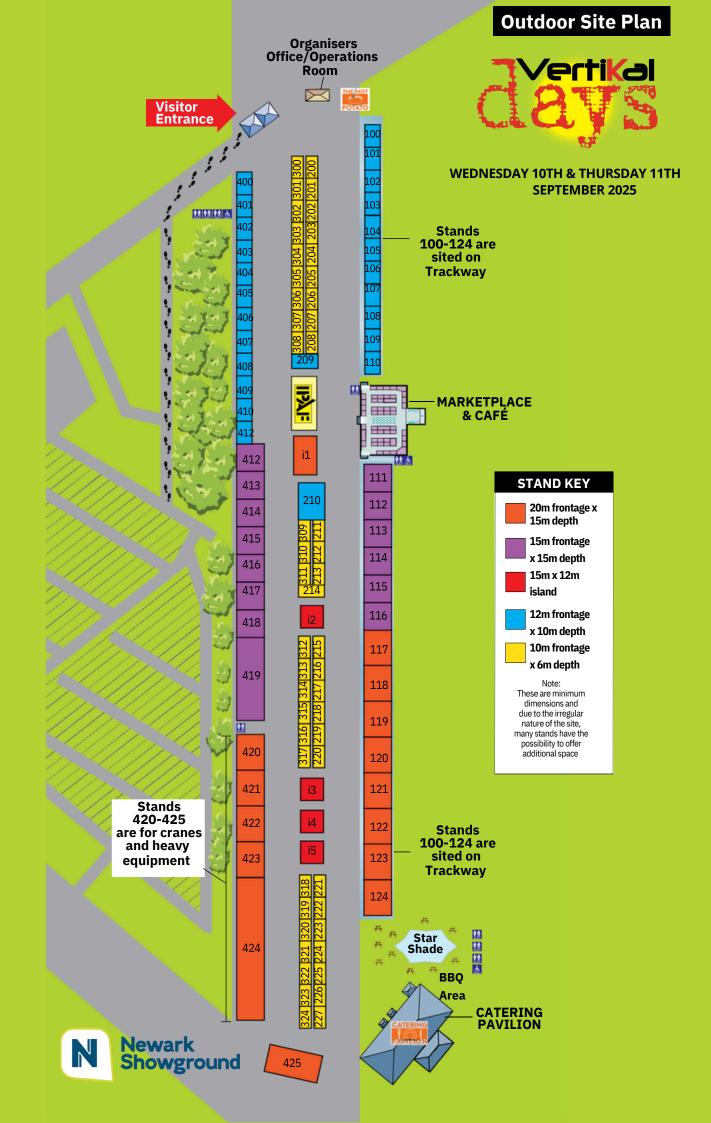

## 02. OUTDOOR STANDS. From 1st Dec 2024.

1.1.1.1 No de

- Tickets for the networking evening on the Wednesday

(2 tickets for 10m by 6m trade stands 4 tickets for all other fully inclusive stands)

20M FRONTAGE BY 15M DEPTH ±10,195 (+VAT)

15M FRONTAGE BY 15M DEPTH ±9,195 (+VAT)

12M FRONTAGE BY 10M DEPTH ±6,695 (+VAT)

10M FRONTAGE BY 6M TRADE STAND ±3,995 (+VAT)

20M FRONTAGE BY 15M DEPTH ±9,595 (+VAT) 15M FRONTAGE BY 15M DEPTH ±8,695 (+VAT) 12M FRONTAGE BY 10M DEPTH ±6,295 (+VAT) 15M BY 12M ISLAND ±10,895 (+VAT)