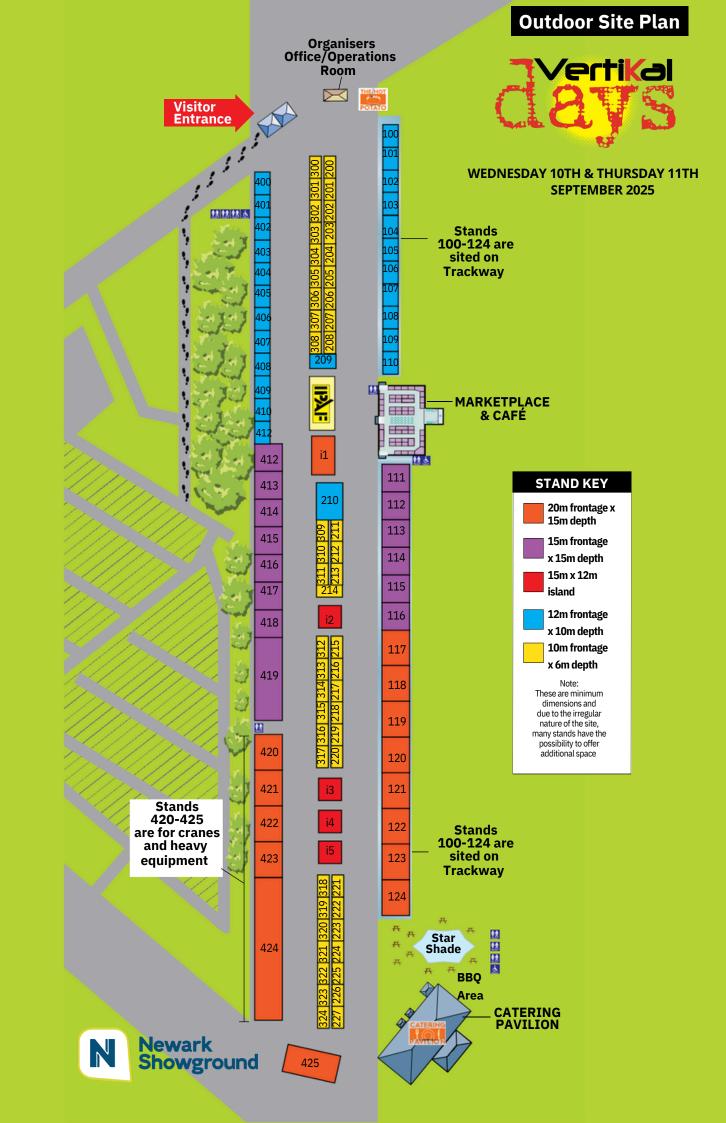

# OUTDOOR STANDS.

#### SPACE ONLY.

A space only stand is exactly that, the ground space. Exhibitors provide their own gazebo and furniture. 2 tickets for the networking evening on the Wednesday will be included.

20M FRONTAGE BY 15M DEPTH

£9,295 (+VAT)

15M FRONTAGE BY 15M DEPTH

£8,395 (+VAT)

12M FRONTAGE BY 10M DEPTH

£5,995 (+VAT)

15M BY 12M ISLAND

±10,495 (+VAT)

### FULLY INCLUSIVE.

A fully inclusive stand includes the following elements to get our exhibitors show-ready from the start:

- 3m x 3m standard gazebo with floor
- Aluminium table & four chairs - Trestle table
- Capja eLead App
- Tickets for the networking evening on the Wednesday (2 tickets for 10m by 6m trade stands 4 tickets for all other fully inclusive stands)

20M FRONTAGE BY 15M DEPTH

£9,695 (+VAT)

15M FRONTAGE BY 15M DEPTH

£8,795 (+VAT)

12M FRONTAGE BY 10M DEPTH

£6,395 (+VAT)

10M FRONTAGE BY 6M TRADE STAND

£3,695 (+VAT)