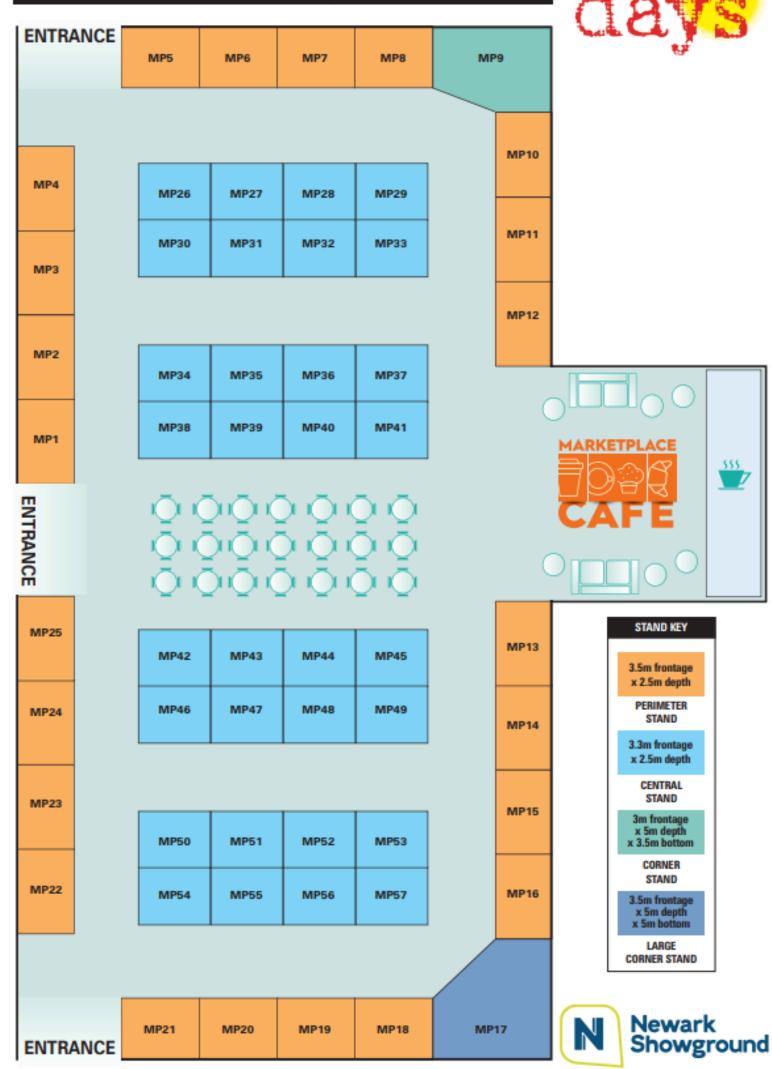

### STAND SIZES.

PERIMETER STAND 3.5M FRONTAGE BY 2.5M DEPTH **±2,895 (+VAT)** 

CENTRAL STAND 3.3M FRONTAGE BY 2.5M DEPTH **±2,795 (+VAT)** 

CORNER STAND 3M FRONTAGE BY 5M DEPTH BY 3.5M **±3,395 (+VAT)** 

LARGE CORNER STAND 3.5M FRONTAGE BY 5M DEPTH BY 5M **±3,495 (+VAT)** 

### STAND SIZES.

PERIMETER STAND 3.5M FRONTAGE BY 2.5M DEPTH **±3,095 (+VAT)** 

CENTRAL STAND 3.3M FRONTAGE BY 2.5M DEPTH **±2,995 (+VAT)** 

CORNER STAND 3M FRONTAGE BY 5M DEPTH BY 3.5M **±3,595 (+VAT)** 

LARGE CORNER STAND 3.5M FRONTAGE BY 5M DEPTH BY 5M **±3,695 (+VAT)** 