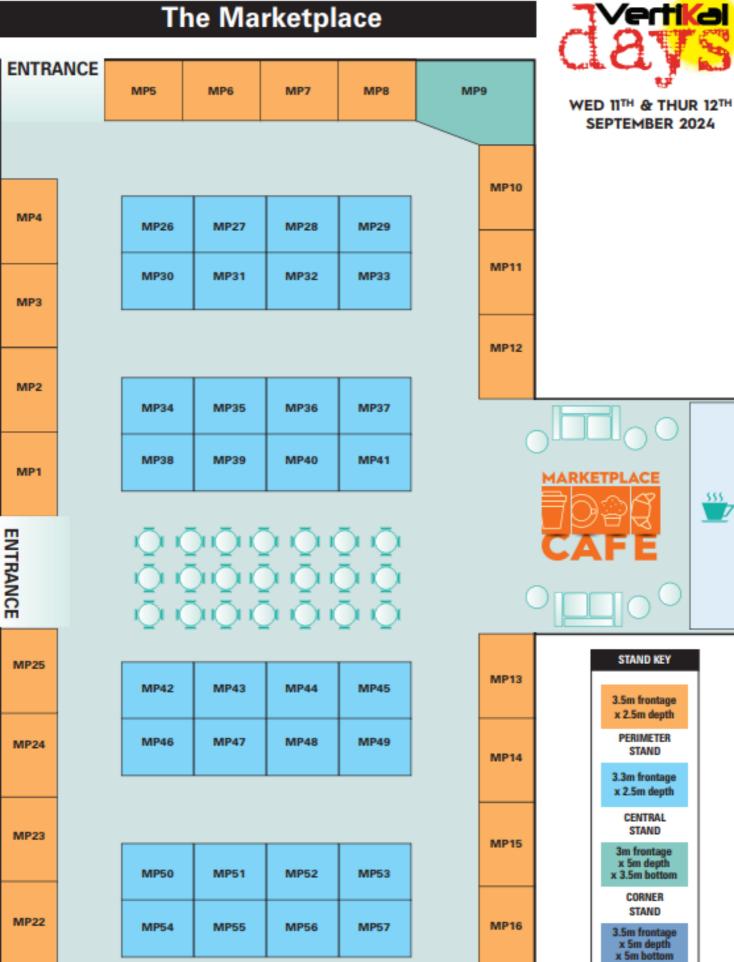

- Two networking tickets

- Vertikal Days Capja App

EARLY BIRD PRICES UNTIL 31ST OCT 2023

After 1st Nov 2023

Large corner stand
5m frontage by 2.5m depth
£3,295 (+VAT)
£3.395 (+VAT)

Perimeter stand
3.5m frontage by 2.5m depth
£2,795 (+VAT)
£2,895 (+VAT)

Central stand
3.3m frontage by 2.5m depth
£2,695 (+VAT)
£2,795 (+VAT)

Corner stand
3.5m frontage by 5m depth
£3,295 (+VAT)
£3,395 (+VAT)

MP21

**ENTRANCE** 

MP20

MP19

MP18

**MP17** 

Newark Showground

LARGE CORNER STAND 555