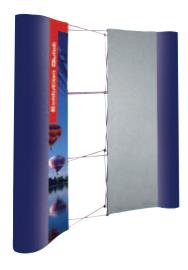

### 2x3 Curved Exhibition Banner

Includes frame, mag bars, **4 full colour graphic panels** with scuff resistant matt laminate to face, hanging kits to reverse and wheeled case.

This option is 193cm width

## **3x3 Curved Exhibition Banner**

Includes frame, mag bars, **5 full colour graphic panels** with scuff resistant matt laminate to face, hanging kits to reverse and wheeled case.

This option is 254cm width