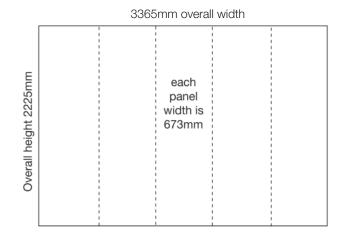

## **3x3 Curved Exhibition Banner**

Includes frame, mag bars, **5 full colour graphic panels** with scuff resistant matt laminate to face, hanging kits to reverse and wheeled case.

This option is 254cm width