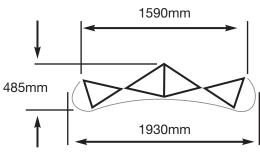

### 2x3 Curved Exhibition Banner

Includes frame, mag bars, **4 full colour graphic panels** with scuff resistant matt laminate to face, hanging kits to reverse and wheeled case.

This option is 193cm width