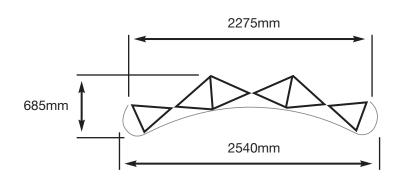

## **3x3 Curved Exhibition Banner**

Includes frame, mag bars, **5 full colour graphic panels** with scuff resistant matt laminate to face, hanging kits to reverse and wheeled case.

This option is 254cm width