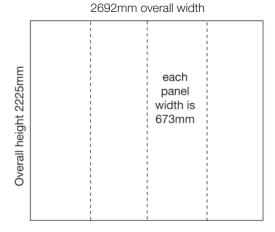

### 2x3 Curved Exhibition Banner

Includes frame, mag bars, **4 full colour graphic panels** with scuff resistant matt laminate to face, hanging kits to reverse and wheeled case.

This option is 193cm width